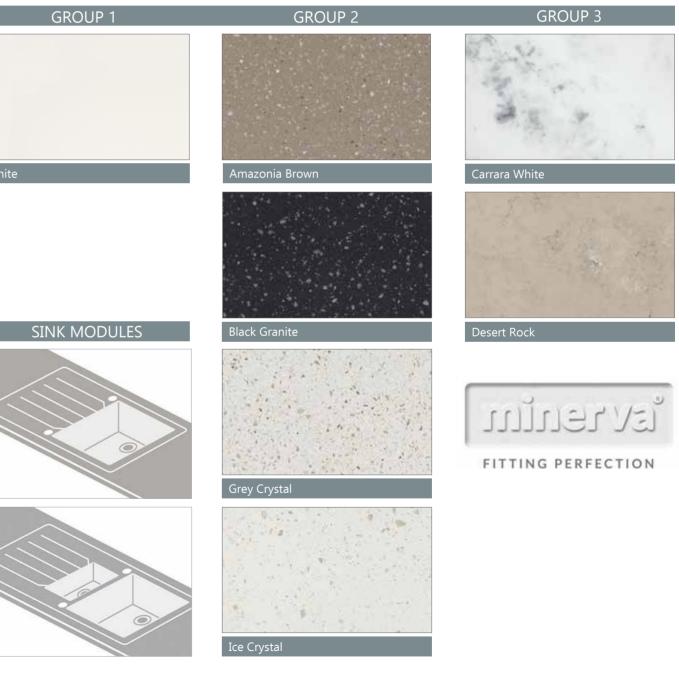

### SOLID SURFACING **SELECTION**

Minerva designer worksurfaces are a stylish and durable range of 25mm solid surface worktops featuring beautifully imperceptible seamless joints and a silky smooth finish. A new, practical and solid worksurface material manufactured using state-of-the-art technology to deliver a luxurious appearance, cool pleasing touch and robust performance day in and day out. Now available in seven selected dynamic designs that suit a vast range of kitchen styles and budgets.

All designs are available in matching upstands and splashbacks.