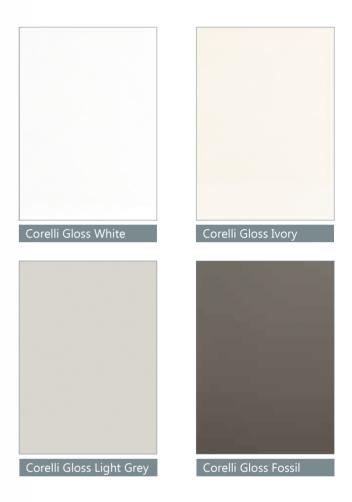

## CORELLI HIGH GLOSS ACRYLIC FINISHES

--

An acrylic laminate door that is visually stunning, Corelli provides a mirror-like finish that will compliment any space it occupies. Available in four shades ranging from pure white to a deep grey in order to satisfy the savvy-minded customer who seeks cutting-edge style matched by quality and durability.

Try mixing and matching finishes to give your kitchen that true designer look.

Material: 18mm MDF, 1mm Matching Acrylic Edge