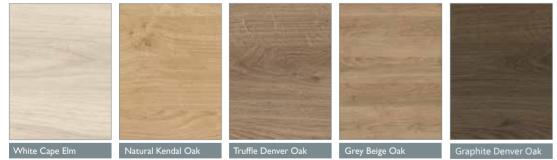

# STATEMENT TEXTURED WOODGRAINS

The realistic woodgrain surface textures of the Statement collection adds warmth and textural authenticity to this range of contemporary wood design doors. The colourations range from light White Cape Elm to the rich, dark Graphite Denver Oak for a depth of colour which is unsurpassed.

Truffle Denver Oak

Material: 18mm Textured MFC, 2mm ABS Matching Edge

### STATEMENT RANGE