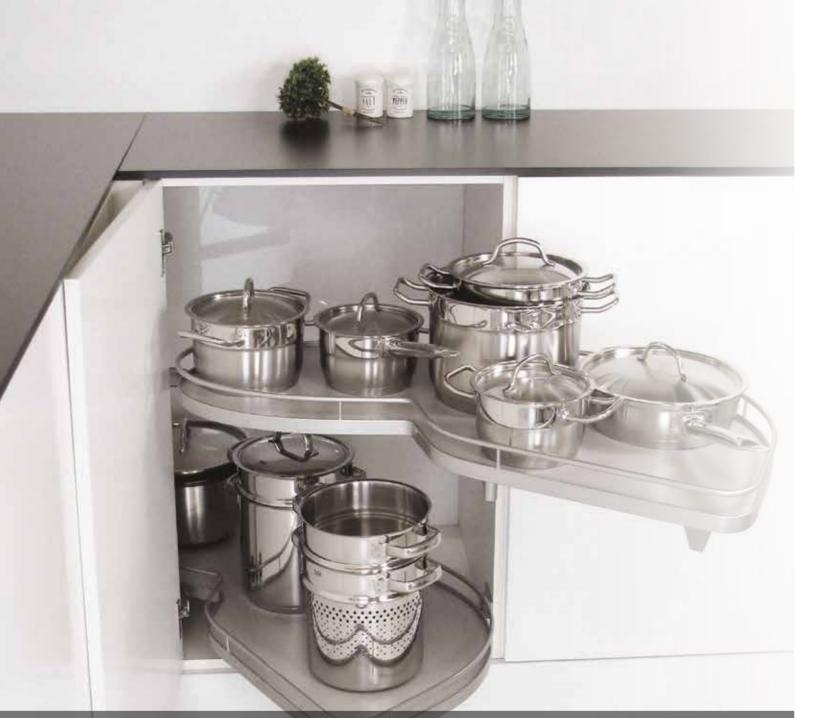

# ACCESSORIES THE FINISHING DETAILS

Making life that little bit easier for you & your kitchen even more special, we have chosen a variety of optional extras, including integrated storage solutions & lighting options. Incorporating additions within your kitchen design ultimately determines style and sophistication.

Half Corners

Pull Out Storage Towel Rails 150mm Pull Out Storage Oils & Spices 150m

/ertical Powerdock

A Clear Plinth Seal comes in 3050mm lengths and is designed to fully protect and seal bottom of the plinth against water damage. Highly recommended to use when installation or renovating kitchens. Suitable to fit plinth panels from 18 - 19mm thick, transparent plastic.