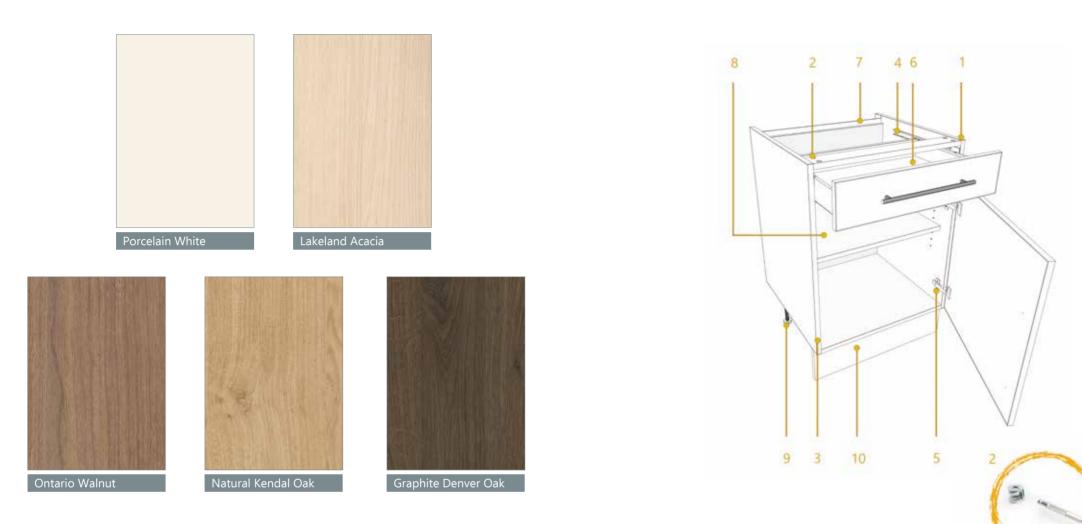

### CABINET SELECTION COLOUR COORDINATED KITCHENS

We offer a range of kitchen wall cabinet interiors which are coordinated with selected door decors which means that there is a rich, luxurious feel to these kitchen designs with no need for clad on panels. Base cabinets are all finished in Porcelain White which is easy to clean and neutral in its tone. All doors and drawers feature soft-closing mechanisms.

Material: 18mm Melamine Faced Chipboard

- 1. 18mm cabinet construction in high quality UK sourced MFC
- 2. Rigid Cam, Pin and Dowel Construction
- 3. Exposed edges finished with 0.45 ABS tape
- 4. Standard twin wall drawer box, 85mm & 120mm Heights with integral soft closing damper
- 5. 100/110 degree hinge with 5 pin pivot action
- 6. 15mm MFC Drawer Bases
- 7. Back, with service gap
- 8. Fully Supported adjustable shelf
- 9. Mounted on 150mm high adjustable legs
- 10. Clip on plinth