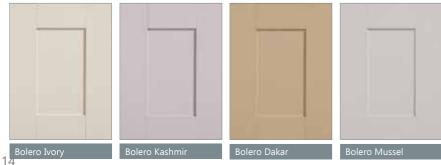

# BOLERO MODERN SHAKER

8

Townson

FIVE-PIECE VINYL WRAPPED SHAKER The Shaker styled Bolero range takes all the qualities of classic design and complements it with a modern twist; with each component being individually manufactured using a soft textured vinyl wrapped surface then assembled into a five piece door with a tactile realistic wood-like finish.

### BOLERO RANGE