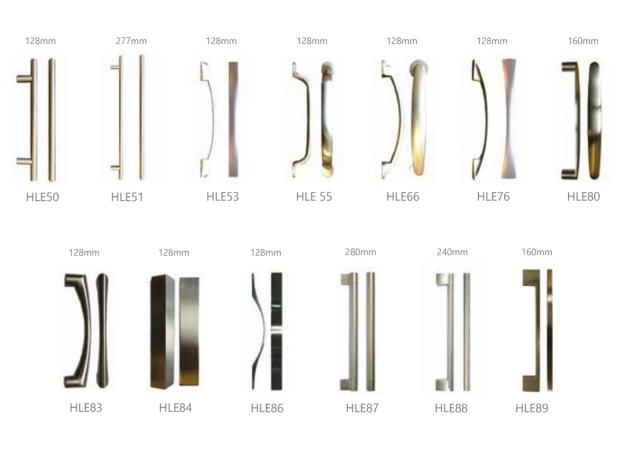

cors which means that there is a rich, luxurious feel to these kitchen designs with no need for clad on panels. Base cabinets are all finished in Porcelain White which is easy to clean and neutral in its tone. All doors and drawers feature soft-closing mechanisms.

Material: 18mm Melamine Faced Chipboard

- 1. 18mm cabinet construction in high quality UK sourced MFC
- 2. Rigid Cam, Pin and Dowel Construction
- 3. Exposed edges finished with 0.45 ABS tape
- 4. Standard twin wall drawer box, 85mm & 120mm Heights with integral soft closing damper
- 5. 100/110 degree hinge with 5 pin pivot action
- 6. 15mm MFC Drawer Bases
- 7. Back, with service gap
- 8. Fully Supported adjustable shelf
- 9. Mounted on 150mm high adjustable legs
- 10. Clip on plinth





# HANDLE RANGE THE FINISHING TOUCHES



We offer a wide range of kitchen appliances which can be built into our kitchen designs. We work closely with most respected brands and can therefore offer a turnkey installation service where appropriate.









## **ORIGINAL** SELECTION

This large horizontal surface is a vital part of any kitchen design and we have selected a range of 38mm postformed worktops. These are coordinated with our door ranges and feature laminate surfaces from top European manufacturers for the highest quality worksurfaces with reliable, long lasting performance. Complement the worksurface with a matching splashback or low level upstand for a complete kitchen installation with no need for tiling.

| Granite Matt