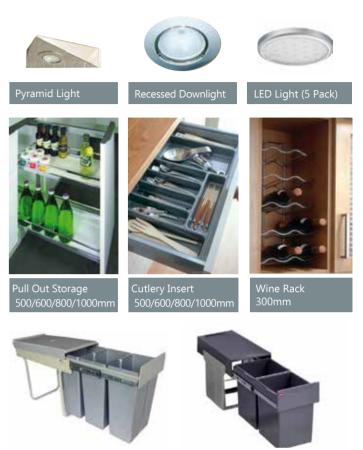

# ACCESSORIES THE FINISHING DETAILS

Making life that little bit easier for you & your kitchen even more special, we have chosen a variety of optional extras, including integrated storage solutions & lighting options. Incorporating additions within your kitchen design ultimately determines style and sophistication.

Half Corners

Pull Out Storage Towel Rails 150mm Pull Out Storage Oils & Spices 150m

/ertical Powerdock

A Clear Plinth Seal comes in 3050mm lengths and is designed to fully protect and seal bottom of the plinth against water damage. Highly recommended to use when installation or renovating kitchens. Suitable to fit plinth panels from 18 - 19mm thick, transparent plastic.

Wall Cabinet Hanging Rail

30 Litre Pull-Out Waste Bin Triple Bin Configuration (3x10l)

36 Litre Pull-Out Tandem Waste Bin 2 x 18 Litres

Cabinet Sink Liner

An aluminium tray fitted to the sink unit, lipped on all 3 internal edges and over the front of the base of the unit. Designed to prevent any water ingress into the unit in the event that there is a leak from the waste pipe.