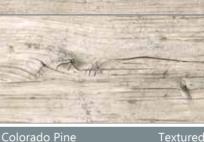

# STATEMENT TEXTURED WOODGRAINS

The realistic woodgrain surface textures of the Statement collection adds warmth and textural authenticity to this range of contemporary wood design doors. The colourations range from light White Cape Elm to the rich, dark Graphite Denver Oak for a depth of colour which is unsurpassed.

Truffle Denver Oak

Material: 18mm Textured MFC, 2mm ABS Matching Edge