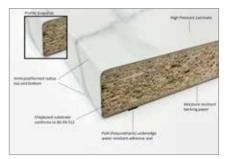

## **ORIGINAL** SELECTION

This large horizontal surface is a vital part of any kitchen design and we have selected a range of 38mm postformed worktops. These are coordinated with our door ranges and feature laminate surfaces from top European manufacturers for the highest quality worksurfaces with reliable, long lasting performance. Complement the worksurface with a matching splashback or low level upstand for a complete kitchen installation with no need for tiling.

### HIGH PRESSURE LAMINATE POSTFORMED WORKSURFACES

3600mm x 600mm 3000mm x 900mm

## WORKSURFACES SPLASHBACKS & UPSTANDS

Manufactured with a 3mm edge postformed radius, these laminate worktops provide all the benefits of a full laminate wrap around but with the added benefit of a modern edge appearance simulating a square edge effect.