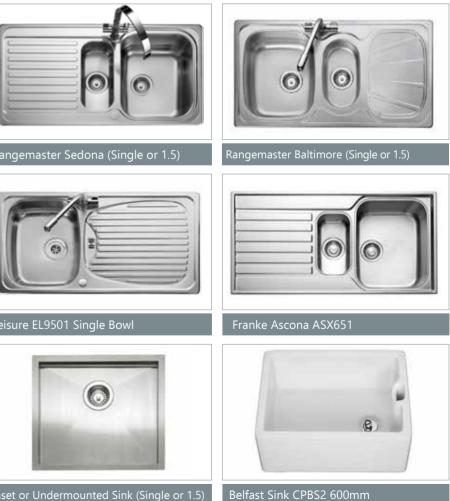

# SINKS & TAPS THE FINISHING DETAILS

Available in Ash, Crystal White and Stone

Rangemaster Amethyst (Single or 1.5)

Leisure EL950289 1.5 Bowl

Franke Ascona ASX611

We also offer a range of undermount sinks designed for use with our solid surface tops. These are available in single bowl, large bowl and 1.5 bowl modules.