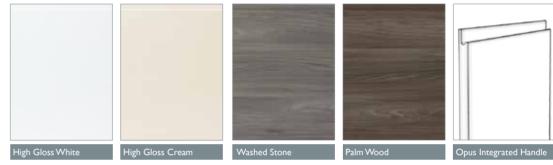

# OPUS HANDLELESS DOORS

Connoisseurs of puristic design are well served with our integrated handleless doors, offering an uncomplicated finish with clean lines. Opus offers the opulent look in four natural tones in the most brilliant of lacquer and realistic wood finishes.

22mm Polyester Lacquered MDF / Registered embossed MFC