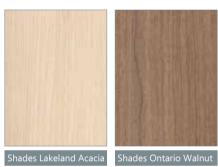

# STATEMENT TEXTURED WOODGRAINS

The realistic woodgrain surface textures of the Statement collection adds warmth and textural authenticity to this range of contemporary wood design doors. The colourations range from light White Cape Elm to the rich, dark Graphite Denver Oak for a depth of colour which is unsurpassed.

### STATEMENT RANGE