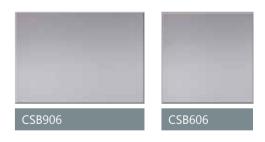

### STAINLESS STEEL SPLASHBACKS

Dimensions Height 750mm Width 600mm & 900mm Thickness 10.5mm

Width 600mm CSB606 Width 900mm CSB906

Various sizes available to suit all hob sizes and types upon request