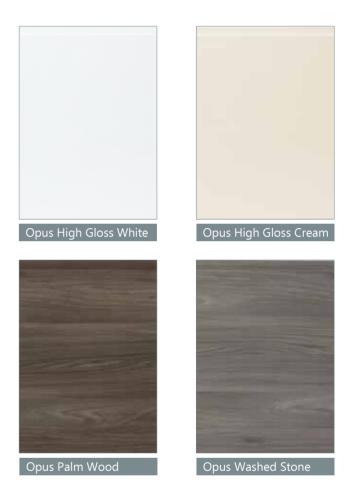

# OPUS HANDLELESS DOORS

Connoisseurs of puristic design are well served with our integrated handleless doors, offering an uncomplicated finish with clean lines. Opus offers the opulent look in four natural tones in the most brilliant of lacquer and realistic wood finishes.

22mm Polyester Lacquered MDF / Registered embossed MFC