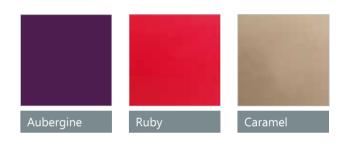

# RANGE DOOR CHOICES

Shades Stone Grey

Shades Dust Grey

Shades Mussel

Shades Light Grey