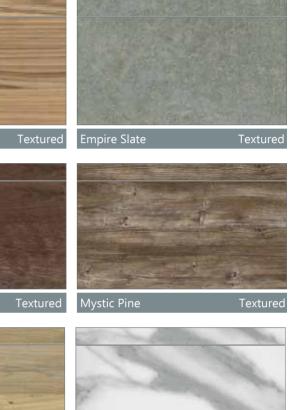

### HIGH PRESSURE LAMINATE UPSTANDS/SPLASHBACKS

Dimensions Upstands Splashbacks

3000mm x 95mm 3000mm x 485mm

More finish options as per worktop selection on page 21 & 23

Back painted glass splashbacks and upstands in a range of colours including sparkles, metallic and textured glass.

Empire Slate

/enetian Marble