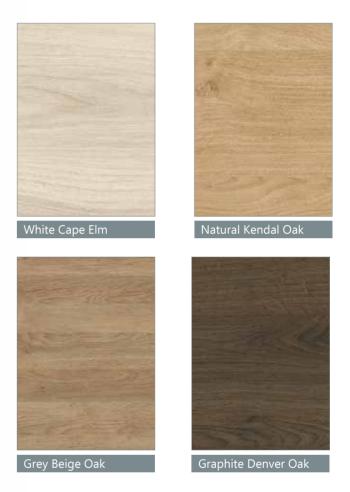

# STATEMENT TEXTURED WOODGRAINS

The realistic woodgrain surface textures of the Statement collection adds warmth and textural authenticity to this range of contemporary wood design doors. The colourations range from light White Cape Elm to the rich, dark Graphite Denver Oak for a depth of colour which is unsurpassed.

Truffle Denver Oak

Material: 18mm Textured MFC, 2mm ABS Matching Edge