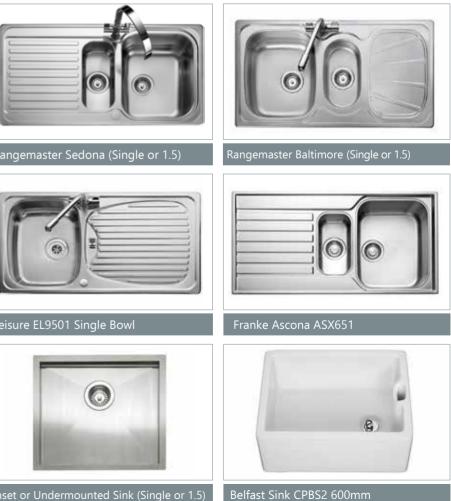

# SINKS & TAPS THE FINISHING DETAILS

Available in Ash, Crystal White and Stone

Rangemaster Amethyst (Single or 1.5)

Leisure EL950289 1.5 Bowl

Franke Ascona ASX611

We also offer a range of undermount sinks designed for use with our solid surface tops. These are available in single bowl, large bowl and 1.5 bowl modules.