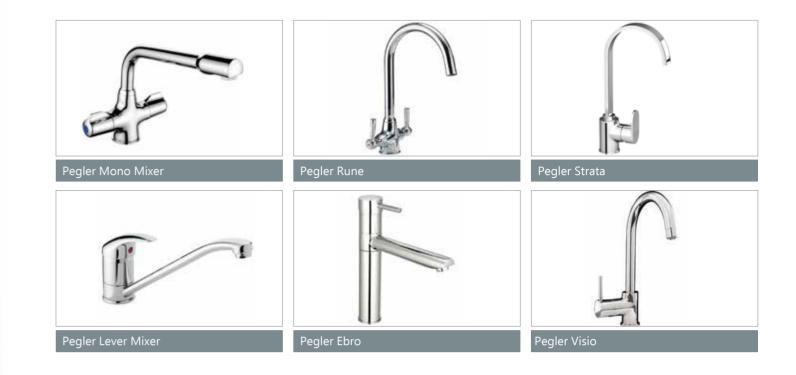

# SINKS & TAPS THE FINISHING DETAILS

Available in Ash, Crystal White and Stone

Rangemaster Amethyst (Single or 1.5)

Leisure EL950289 1.5 Bowl

Franke Ascona ASX611

We also offer a range of undermount sinks designed for use with our solid surface tops. These are available in single bowl, large bowl and 1.5 bowl modules.