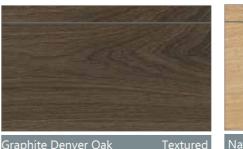

# STATEMENT TEXTURED WOODGRAINS

The realistic woodgrain surface textures of the Statement collection adds warmth and textural authenticity to this range of contemporary wood design doors. The colourations range from light White Cape Elm to the rich, dark Graphite Denver Oak for a depth of colour which is unsurpassed.

Truffle Denver Oak

Material: 18mm Textured MFC, 2mm ABS Matching Edge