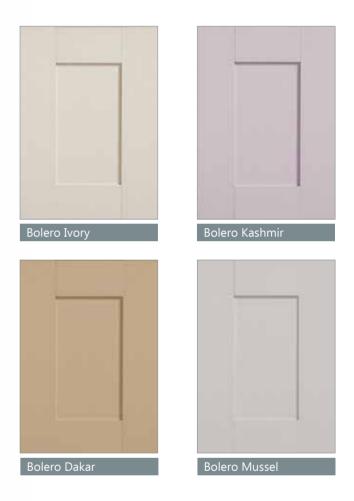

# BOLERO MODERN SHAKER

8

Townson

FIVE-PIECE VINYL WRAPPED SHAKER The Shaker styled Bolero range takes all the qualities of classic design and complements it with a modern twist; with each component being individually manufactured using a soft textured vinyl wrapped surface then assembled into a five piece door with a tactile realistic wood-like finish.

Material: 22mm MDF, Five-Piece Vinyl Wrapped Shaker