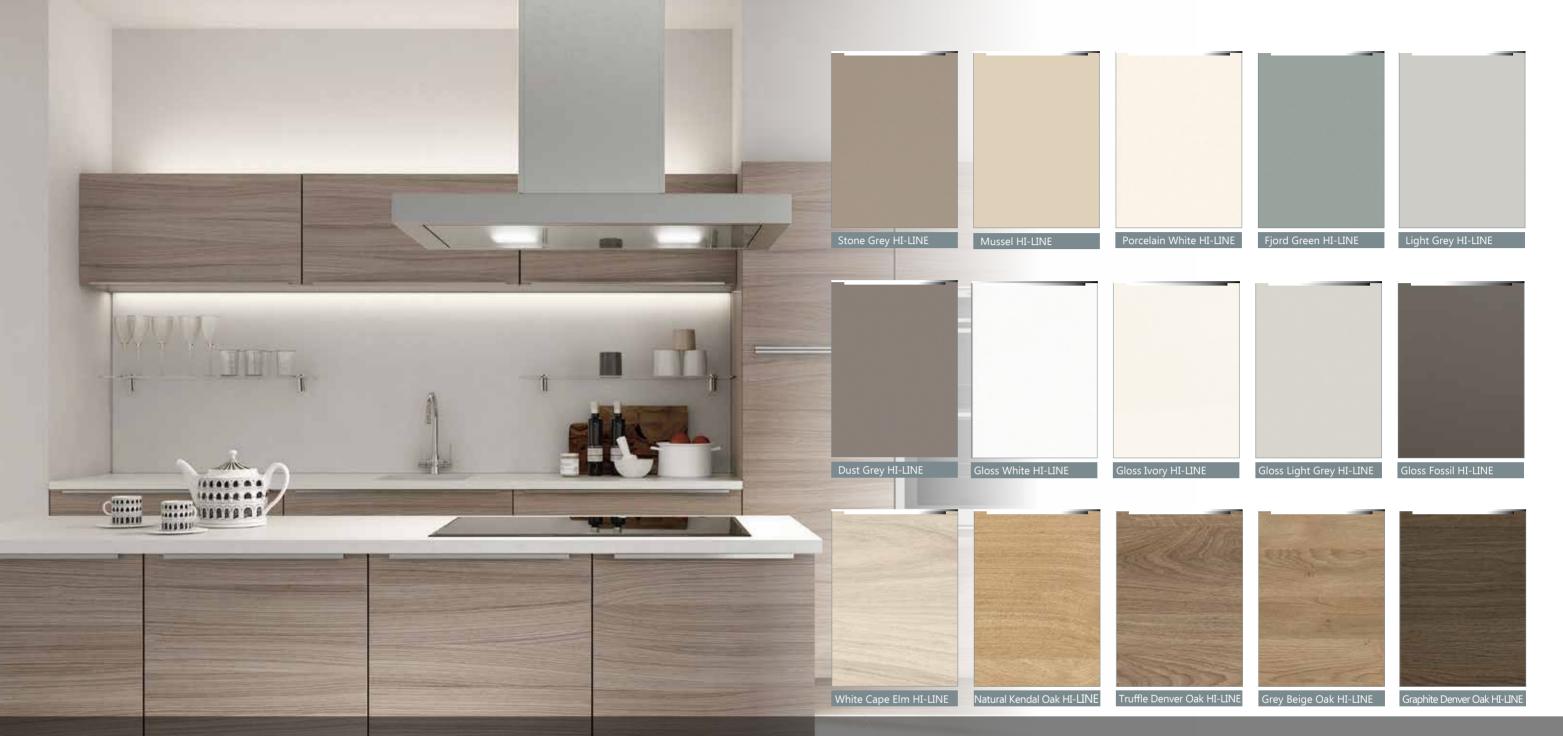

# HI-LINE BUILT IN HANDLE DESIGNS

Selected from the Corelli, Statement and Shades door ranges the HI-LINE Door features a chrome or stainless steel handle which is integrated with the door. This gives a modern sleek appearance to any door which adds to the contemporary feel of this range of glosses, flat colours and woodgrains.

\*\*PLEASE NOTE THAT BI-FOLD WALL UNITS ARE NOT AVAILABLE WITH HI-LINE DOORS\*\*