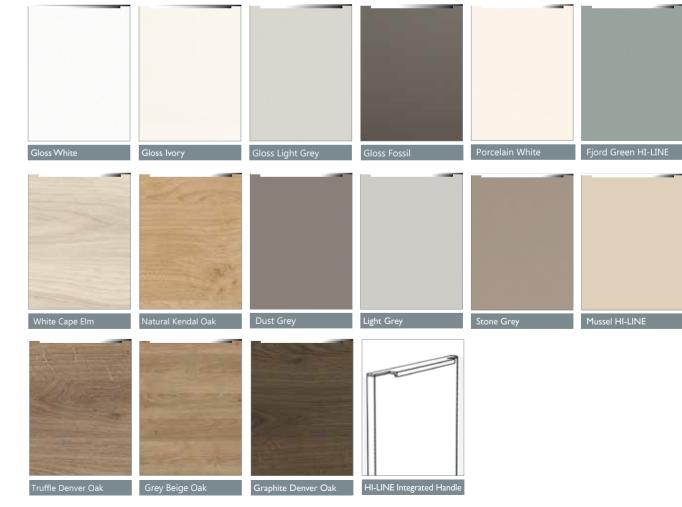

# RANGE DOOR CHOICES

Shades Stone Grey

Shades Dust Grey

Shades Mussel

Shades Light Grey

# SHADES ULTRAMATT FINISHES

An ultra matt surface texture gives a soft feel surface which is at once sensual and practical and the Shades Range offers a wide choice of contemporary earth tones which allows easy combination with our woodgrains.

Material: 18mm MFC, 2mm ABS Matching Edge

ANVER NV RANVIR

# STATEMENT TEXTURED WOODGRAINS

The realistic woodgrain surface textures of the Statement collection adds warmth and textural authenticity to this range of contemporary wood design doors. The colourations range from light White Cape Elm to the rich, dark Graphite Denver Oak for a depth of colour which is unsurpassed.

Truffle Denver Oak

Material: 18mm Textured MFC, 2mm ABS Matching Edge

## CORELLI HIGH GLOSS ACRYLIC FINISHES

--

An acrylic laminate door that is visually stunning, Corelli provides a mirror-like finish that will compliment any space it occupies. Available in four shades ranging from pure white to a deep grey in order to satisfy the savvy-minded customer who seeks cutting-edge style matched by quality and durability.

Try mixing and matching finishes to give your kitchen that true designer look.

Material: 18mm MDF, 1mm Matching Acrylic Edge

# HI-LINE BUILT IN HANDLE DESIGNS

Selected from the Corelli, Statement and Shades door ranges the HI-LINE Door features a chrome or stainless steel handle which is integrated with the door. This gives a modern sleek appearance to any door which adds to the contemporary feel of this range of glosses, flat colours and woodgrains.

\*\*PLEASE NOTE THAT BI-FOLD WALL UNITS ARE NOT AVAILABLE WITH HI-LINE DOORS\*\*