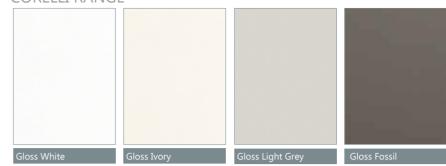

## CORELLI HIGH GLOSS ACRYLIC FINISHES

--

An acrylic laminate door that is visually stunning, Corelli provides a mirror-like finish that will compliment any space it occupies. Available in four shades ranging from pure white to a deep grey in order to satisfy the savvy-minded customer who seeks cutting-edge style matched by quality and durability.

Try mixing and matching finishes to give your kitchen that true designer look.

Material: 18mm MDF, 1mm Matching Acrylic Edge