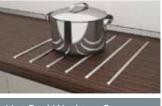

Hot Rod Worktop Savers

Self-Adhesive Hot Rods are designed to keep hot pots and pans off worksurfaces allowing the direct transfer from the hob or oven of a hot pot or pan to the worksurface without causing heat damage to the laminate.