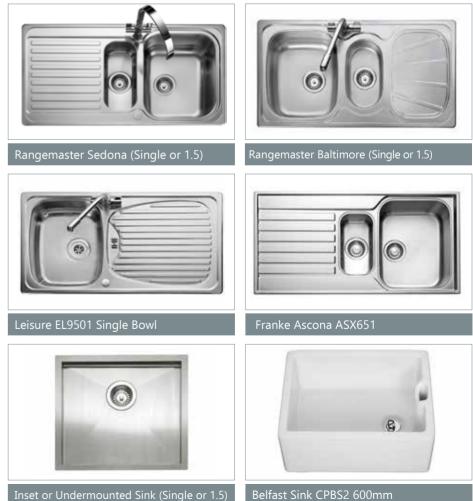

# SINKS & TAPS THE FINISHING DETAILS

Available in Ash, Crystal White and Stone

Rangemaster Amethyst (Single or 1.5)

Leisure EL950289 1.5 Bowl

Franke Ascona ASX611

We also offer a range of undermount sinks designed for use with our solid surface tops. These are available in single bowl, large bowl and 1.5 bowl modules.