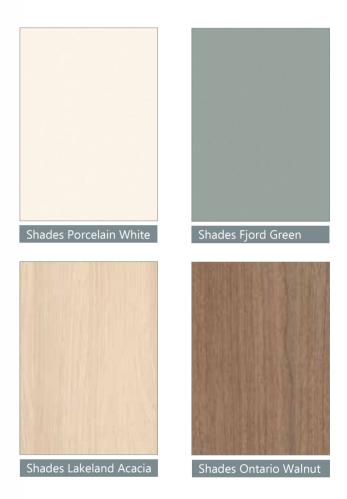

# SHADES ULTRAMATT FINISHES

An ultra matt surface texture gives a soft feel surface which is at once sensual and practical and the Shades Range offers a wide choice of contemporary earth tones which allows easy combination with our woodgrains.

Material: 18mm MFC, 2mm ABS Matching Edge

ANVER NV RANVIR