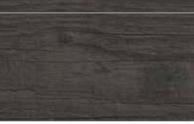

# STATEMENT TEXTURED WOODGRAINS

The realistic woodgrain surface textures of the Statement collection adds warmth and textural authenticity to this range of contemporary wood design doors. The colourations range from light White Cape Elm to the rich, dark Graphite Denver Oak for a depth of colour which is unsurpassed.

Truffle Denver Oak

Material: 18mm Textured MFC, 2mm ABS Matching Edge