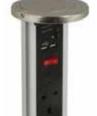

Wall Cabinet Hanging Rail

30 Litre Pull-Out Waste Bin Triple Bin Configuration (3x10l)

36 Litre Pull-Out Tandem Waste Bin 2 x 18 Litres

Cabinet Sink Liner

An aluminium tray fitted to the sink unit, lipped on all 3 internal edges and over the front of the base of the unit. Designed to prevent any water ingress into the unit in the event that there is a leak from the waste pipe.